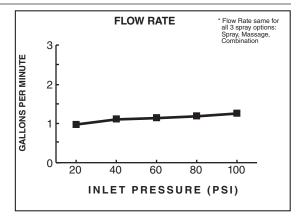

#### **GENERAL DESCRIPTION:**

Flush mount body spray. Swivel spray with adjustable spray pattern automatically extends when water is turned on and auto retracts when water is turned off. Spray pattern adjusts from full spray to combination to massage. Spray position adjusts up to 15° in any direction. Easy clean spray nozzles. Brass escutcheon. Fits wall cavity using standard 2" x 4" studs. Installs as one piece. Plaster guard serves as a rough-in guide and pipe plug. 1.5 gpm/5.7 L/min. maximum flow rate.