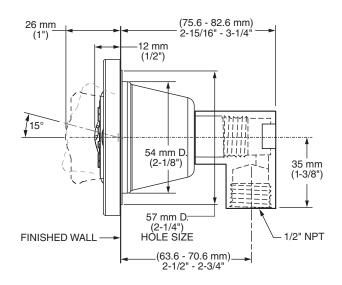

#### **GENERAL DESCRIPTION:**

Flush mount body spray. Swivel spray with adjustable spray pattern automatically extends when water is turned on and auto retracts when water is turned off. Spray pattern adjusts from full spray to combination to massage. Spray position adjusts up to 15° in any direction. Easy clean spray nozzles. Brass escutcheon. Fits wall cavity using standard 2" x 4" studs. Installs as one piece. Plaster guard serves as a rough-in guide and pipe plug. 1.5 gpm/5.7 L/min. maximum flow rate.

### **PRODUCT FEATURES:**

Flush Mount: Clean look.

**Adjustable Spray Pattern:** 3 spray options to customize shower experience to personal taste.

**Simple Spray Adjustment:** Spray position adjusts up to 15° in any direction.

One Piece Installation: No loose parts to lose or reassemble on site.

Easy Clean Spray Nozzles: Easily clean lime and

calcium buildup.