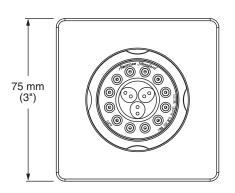

#### **GENERAL DESCRIPTION:**

Flush mount body spray. Swivel spray with adjustable spray pattern automatically extends when water is turned on and auto retracts when water is turned off. Spray pattern adjusts from full spray to combination to massage. Spray position adjusts up to 15° in any direction. Easy clean spray nozzles. Brass escutcheon. Fits wall cavity using standard 2" x 4" studs. Installs as one piece. Plaster guard serves as a rough-in guide and pipe plug. 1.5 gpm/5.7 L/min. maximum flow rate.

### **PRODUCT FEATURES:**

Flush Mount: Clean look.

**Adjustable Spray Pattern:** 3 spray options to customize shower experience to personal taste.

**Simple Spray Adjustment:** Spray position adjusts up to 15° in any direction.